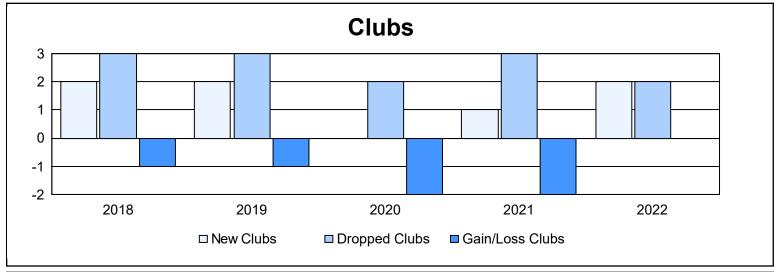

District 301D1 As of June 2022 Cumulative

| Year      | New<br>Clubs | Dropped<br>Clubs | Gain/<br>Loss<br>Clubs | New<br>Members | Charter<br>Members | Reinstate<br>Members | Transfer<br>Members | Total<br>Member<br>Added | Total<br>Members<br>Dropped | Gain/<br>Loss<br>Members |
|-----------|--------------|------------------|------------------------|----------------|--------------------|----------------------|---------------------|--------------------------|-----------------------------|--------------------------|
| 2017-2018 | 2            | 3                | -1                     | 308            | 66                 | 16                   | 7                   | 397                      | 381                         | 16                       |
| 2018-2019 | 2            | 3                | -1                     | 247            | 54                 | 21                   | 7                   | 329                      | 367                         | -38                      |
| 2019-2020 | 0            | 2                | -2                     | 199            | 4                  | 18                   | 2                   | 223                      | 202                         | 21                       |
| 2020-2021 | 1            | 3                | -2                     | 202            | 26                 | 43                   | 1                   | 272                      | 341                         | -69                      |
| 2021-2022 | 2            | 2                | 0                      | 272            | 83                 | 42                   | 4                   | 401                      | 372                         | 29                       |
| Average   | 1            | 3                | -1                     | 246            | 47                 | 28                   | 4                   | 324                      | 333                         | -8                       |