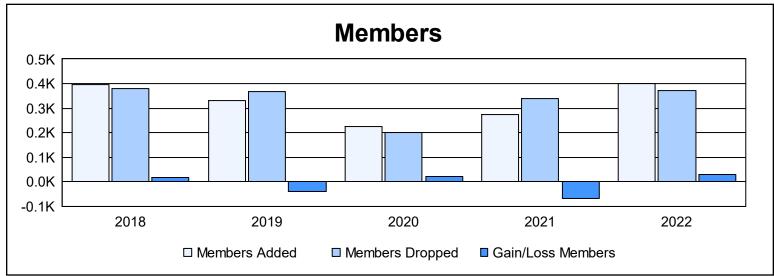

District 301D1 As of June 2022 Cumulative

| Year      | New<br>Clubs | Dropped<br>Clubs | Gain/<br>Loss<br>Clubs | New<br>Members | Charter<br>Members | Reinstate<br>Members | Transfer<br>Members | Total<br>Member<br>Added | Total<br>Members<br>Dropped | Gain/<br>Loss<br>Members |
|-----------|--------------|------------------|------------------------|----------------|--------------------|----------------------|---------------------|--------------------------|-----------------------------|--------------------------|
| 2017-2018 | 2            | 3                | -1                     | 308            | 66                 | 16                   | 7                   | 397                      | 381                         | 16                       |
| 2018-2019 | 2            | 3                | -1                     | 247            | 54                 | 21                   | 7                   | 329                      | 367                         | -38                      |
| 2019-2020 | 0            | 2                | -2                     | 199            | 4                  | 18                   | 2                   | 223                      | 202                         | 21                       |
| 2020-2021 | 1            | 3                | -2                     | 202            | 26                 | 43                   | 1                   | 272                      | 341                         | -69                      |
| 2021-2022 | 2            | 2                | 0                      | 272            | 83                 | 42                   | 4                   | 401                      | 372                         | 29                       |
| Average   | 1            | 3                | -1                     | 246            | 47                 | 28                   | 4                   | 324                      | 333                         | -8                       |